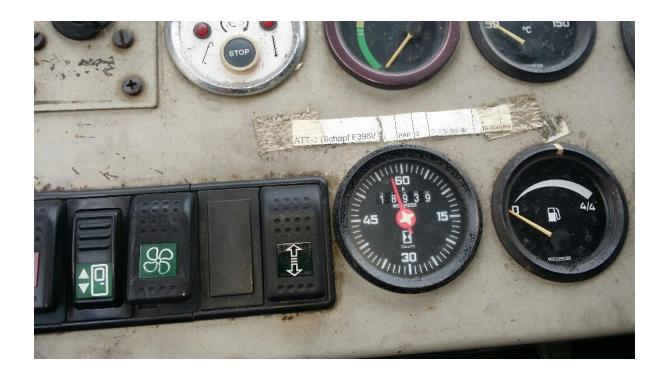

| Product Name             | SCHOPF 396W Tow Tractor             |
|--------------------------|-------------------------------------|
| Price                    | Available soon                      |
| <b>Brief Description</b> | SCHOPF 396W Aircraft Towing Tractor |
|                          | Tractor No. ATT-2                   |
|                          | Chassis No. 97074FTG                |
|                          | DEUTZ Engine No. 9124724            |
|                          | Engine Running Hours: 18939         |
|                          |                                     |
|                          |                                     |
| Year of Manufacture      | 1998                                |