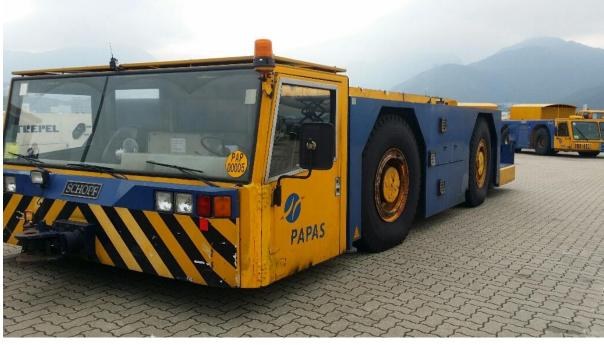

| Product Name             | SCHOPF 396W Tow Tractor             |
|--------------------------|-------------------------------------|
| Price                    | Available soon                      |
| <b>Brief Description</b> | SCHOPF 396W Aircraft Towing Tractor |
|                          | Tractor No. ATT-4                   |
|                          | Chassis No. 97076MYG                |
|                          | DEUTZ Engine No. 9156339            |
|                          | Engine Running Hours: 18357         |
|                          |                                     |
|                          |                                     |
| Year of Manufacture      | 1998                                |