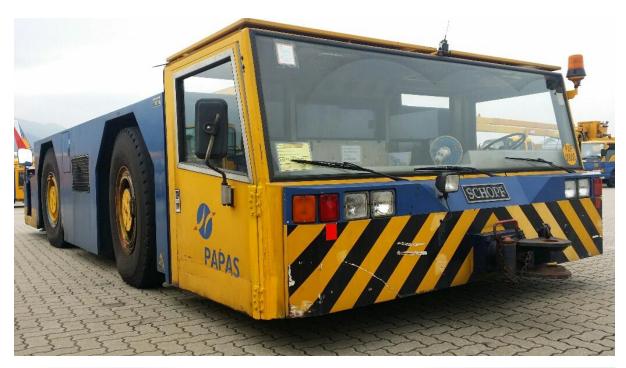

| Product Name             | SCHOPF 396W Tow Tractor             |
|--------------------------|-------------------------------------|
| Price                    | Available soon                      |
| <b>Brief Description</b> | SCHOPF 396W Aircraft Towing Tractor |
|                          | Tractor No. ATT-1                   |
|                          | Chassis No. 97073XSG                |
|                          | DEUTZ Engine No. 9124726            |
|                          | Engine Running Hours: 16204         |
|                          |                                     |
|                          |                                     |
| Year of Manufacture      | 1998                                |