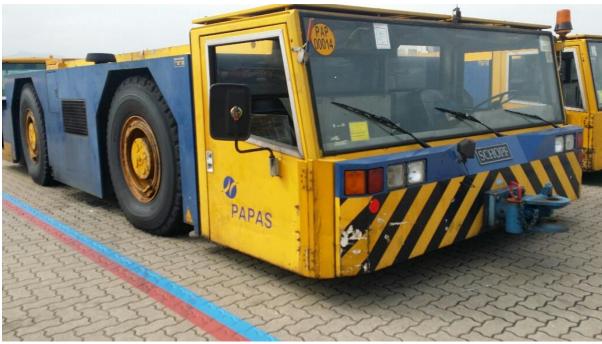

| Product Name             | SCHOPF 396W Tow Tractor             |
|--------------------------|-------------------------------------|
| Price                    | Available soon                      |
| <b>Brief Description</b> | SCHOPF 396W Aircraft Towing Tractor |
|                          | Tractor No. ATT-4                   |
|                          | Chassis No. 97076MYG                |
|                          | DEUTZ Engine No. 9156339            |
|                          | Engine Running Hours: 18357         |
|                          |                                     |
|                          |                                     |
| Year of Manufacture      | 1998                                |