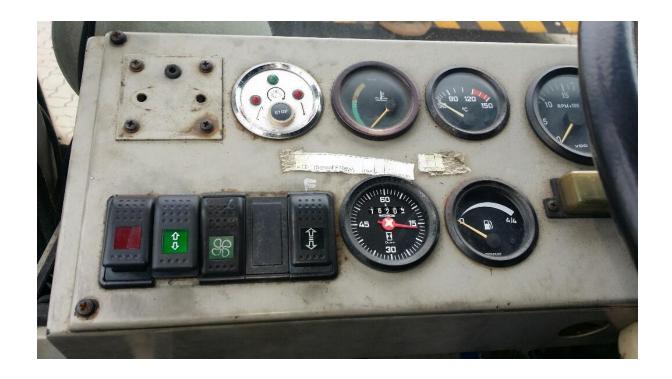

| Product Name             | SCHOPF 396W Tow Tractor             |
|--------------------------|-------------------------------------|
| Price                    | Available soon                      |
| <b>Brief Description</b> | SCHOPF 396W Aircraft Towing Tractor |
|                          | Tractor No. ATT-4                   |
|                          | Chassis No. 97076MYG                |
|                          | DEUTZ Engine No. 9156339            |
|                          | Engine Running Hours: 18357         |
|                          |                                     |
|                          |                                     |
| Year of Manufacture      | 1998                                |

| Product Name             | SCHOPF 396W Tow Tractor             |
|--------------------------|-------------------------------------|
| Price                    | Available soon                      |
| <b>Brief Description</b> | SCHOPF 396W Aircraft Towing Tractor |
|                          | Tractor No. ATT-2                   |
|                          | Chassis No. 97074FTG                |
|                          | DEUTZ Engine No. 9124724            |
|                          | Engine Running Hours: 18939         |
|                          |                                     |
|                          |                                     |
| Year of Manufacture      | 1998                                |

| Product Name             | SCHOPF 396W Tow Tractor             |
|--------------------------|-------------------------------------|
| Price                    | Available soon                      |
| <b>Brief Description</b> | SCHOPF 396W Aircraft Towing Tractor |
|                          | Tractor No. ATT-1                   |
|                          | Chassis No. 97073XSG                |
|                          | DEUTZ Engine No. 9124726            |
|                          | Engine Running Hours: 16204         |
|                          |                                     |
|                          |                                     |
| Year of Manufacture      | 1998                                |