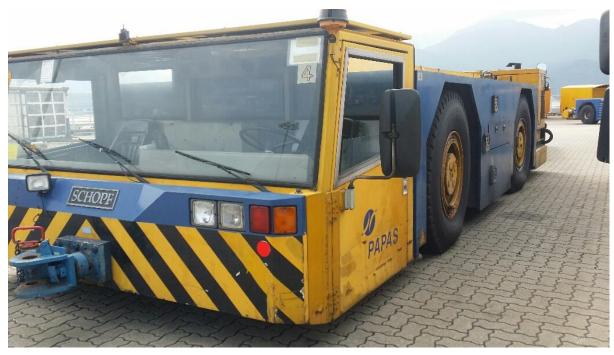

| Product Name             | SCHOPF 396W Tow Tractor             |
|--------------------------|-------------------------------------|
| Price                    | Available soon                      |
| <b>Brief Description</b> | SCHOPF 396W Aircraft Towing Tractor |
|                          | Tractor No. ATT-4                   |
|                          | Chassis No. 97076MYG                |
|                          | DEUTZ Engine No. 9156339            |
|                          | Engine Running Hours: 18357         |
|                          |                                     |
|                          |                                     |
| Year of Manufacture      | 1998                                |