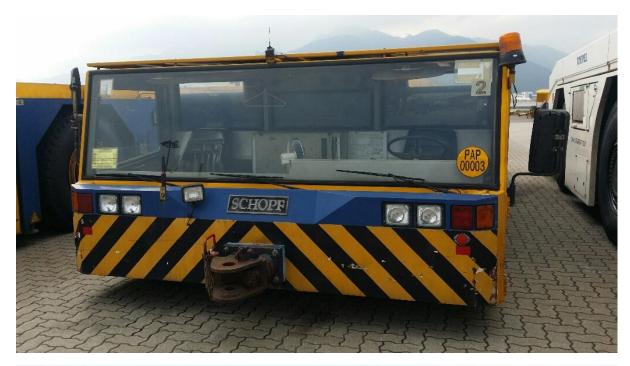

| Product Name             | SCHOPF 396W Tow Tractor             |
|--------------------------|-------------------------------------|
| Price                    | Available soon                      |
| <b>Brief Description</b> | SCHOPF 396W Aircraft Towing Tractor |
|                          | Tractor No. ATT-4                   |
|                          | Chassis No. 97076MYG                |
|                          | DEUTZ Engine No. 9156339            |
|                          | Engine Running Hours: 18357         |
|                          |                                     |
|                          |                                     |
| Year of Manufacture      | 1998                                |

| Product Name             | SCHOPF 396W Tow Tractor             |
|--------------------------|-------------------------------------|
| Price                    | Available soon                      |
| <b>Brief Description</b> | SCHOPF 396W Aircraft Towing Tractor |
|                          | Tractor No. ATT-2                   |
|                          | Chassis No. 97074FTG                |
|                          | DEUTZ Engine No. 9124724            |
|                          | Engine Running Hours: 18939         |
|                          |                                     |
|                          |                                     |
| Year of Manufacture      | 1998                                |

| Product Name             | SCHOPF 396W Tow Tractor             |
|--------------------------|-------------------------------------|
| Price                    | Available soon                      |
| <b>Brief Description</b> | SCHOPF 396W Aircraft Towing Tractor |
|                          | Tractor No. ATT-1                   |
|                          | Chassis No. 97073XSG                |
|                          | DEUTZ Engine No. 9124726            |
|                          | Engine Running Hours: 16204         |
|                          |                                     |
|                          |                                     |
| Year of Manufacture      | 1998                                |