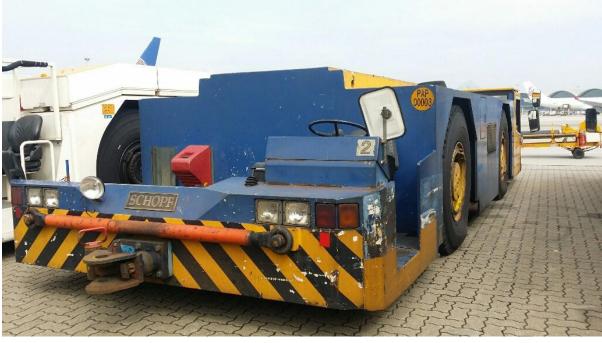

| Product Name             | SCHOPF 396W Tow Tractor             |
|--------------------------|-------------------------------------|
| Price                    | Available soon                      |
| <b>Brief Description</b> | SCHOPF 396W Aircraft Towing Tractor |
|                          | Tractor No. ATT-2                   |
|                          | Chassis No. 97074FTG                |
|                          | DEUTZ Engine No. 9124724            |
|                          | Engine Running Hours: 18939         |
|                          |                                     |
|                          |                                     |
| Year of Manufacture      | 1998                                |