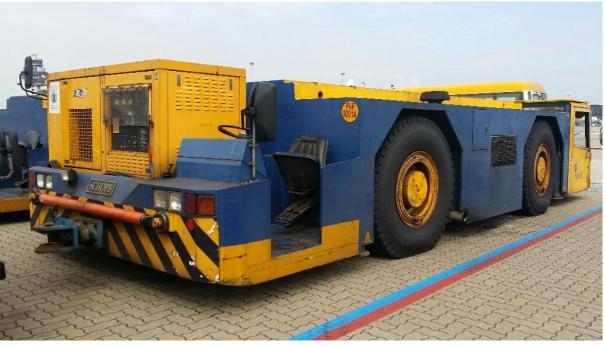

| Product Name             | SCHOPF 396W Tow Tractor             |
|--------------------------|-------------------------------------|
| Price                    | Available soon                      |
| <b>Brief Description</b> | SCHOPF 396W Aircraft Towing Tractor |
|                          | Tractor No. ATT-2                   |
|                          | Chassis No. 97074FTG                |
|                          | DEUTZ Engine No. 9124724            |
|                          | Engine Running Hours: 18939         |
|                          |                                     |
|                          |                                     |
| Year of Manufacture      | 1998                                |