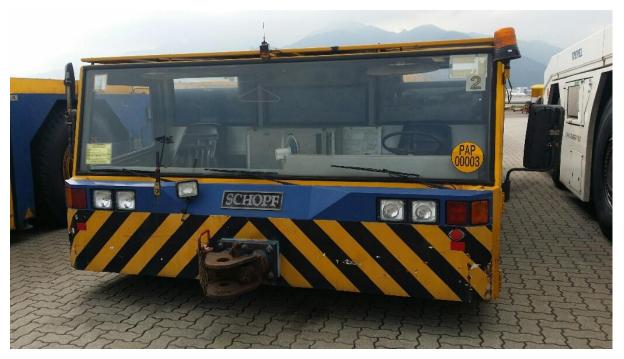

| Product Name             | SCHOPF 396W Tow Tractor             |
|--------------------------|-------------------------------------|
| Price                    | Available soon                      |
| <b>Brief Description</b> | SCHOPF 396W Aircraft Towing Tractor |
|                          | Tractor No. ATT-1                   |
|                          | Chassis No. 97073XSG                |
|                          | DEUTZ Engine No. 9124726            |
|                          | Engine Running Hours: 16204         |
|                          |                                     |
|                          |                                     |
| Year of Manufacture      | 1998                                |